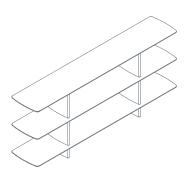

The Shift bookcase (240 x 45 cm, h 99/139 cm) reflects the slender, rounded forms of the table and comes in two versions with 3 or 4 shelves. The bookcase structure is in aluminium with a matt white paint finish.

3 shelves bookshelf

1SH5100: L 240 D 45 H 99

Storage lockable unit, 2 left drawers and 1 right filing drawer **1SH5040:** L 190 D 53 H 59

4 shelves bookshelf

1SH5110: L 240 D 45 H 139

Hanging files frame for filing drawers 1SH3031