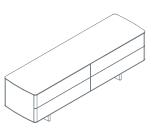

The Shift cabinet (190 x 53 cm, h 59 cm) is characterised by clean lines and shares the same powerful, expressive volumes and shapes as the table. The cabinet is available in four versions: 2 large drawers, 4 standard drawers, 2 standard drawers and 1 large drawer on the left, and 2 standard drawers and 1 large drawer on the right. All versions are lockable. Cabinet tops come in three different finishes: matt white lacquer, gloss white lacquer and light oak. The body and frame have a standard matt white lacquer finish.

### Shift

Table with grommet 1SH4020: L 240 D 95 H 75

Storage lockable unit with 2 filing drawes **15H5010:** L 190 D 53 H 59

Storage lockable unit with 4 drawers 1SH5020: L 190 D 53 H 59

Storage lockable unit, 1 left filing drawer and 2 right drawers 1SH5030: L 190 D 53 H 59