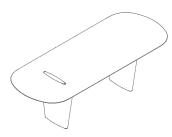

The Shift collection is made up of three elements: a table, a bookcase and a cabinet. The table-desk (240 x 95 cm, h 75 cm) is the element that best symbolises the collection. With its simple, oval shape, it is clearly designed for versatility. Electrical cables are routed through cable ducts inside the slender legs. The table top is available in a choice of two materials and finishes: 25 mm thick MDF panels with a matt or gloss white lacquer finish or 25 mm thick MDF panels veneered in light oak and finished in clear acrylic varnish. The top features elegant rounded edges and even the underside is finished in matt white lacquer. The bases are in Cristalplant<sup>®</sup> and are also finished in matt white.

### Shift

Table with grommet 1SH4020: L 240 D 95 H 75

Storage lockable unit with 2 filing drawes **15H5010:** L 190 D 53 H 59

Storage lockable unit with 4 drawers 1SH5020: L 190 D 53 H 59

Storage lockable unit, 1 left filing drawer and 2 right drawers 1SH5030: L 190 D 53 H 59