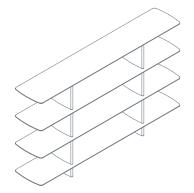

The Shift bookcase (240 x 45 cm, h 99/139 cm) reflects the slender, rounded forms of the table and comes in two versions with 3 or 4 shelves. The bookcase structure is in aluminium with a matt white paint finish.

3 shelves bookshelf

1SH5100: L 240 D 45 H 99

Storage lockable unit, 2 left drawers and 1 right filing drawer **1SH5040:** L 190 D 53 H 59

4 shelves bookshelf

1SH5110: L 240 D 45 H 139

Hanging files frame for filing drawers 1SH3031