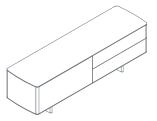

The Shift cabinet (190 x 53 cm, h 59 cm) is characterised by clean lines and shares the same powerful, expressive volumes and shapes as the table. The cabinet is available in four versions: 2 large drawers, 4 standard drawers, 2 standard drawers and 1 large drawer on the left, and 2 standard drawers and 1 large drawer on the right. All versions are lockable. Cabinet tops come in three different finishes: matt white lacquer, gloss white lacquer and light oak. The body and frame have a standard matt white lacquer finish.

### Shift

Table with grommet 1SH4020: L 240 D 95 H 75

Storage lockable unit with 2 filing drawes **15H5010:** L 190 D 53 H 59

Storage lockable unit with 4 drawers 1SH5020: L 190 D 53 H 59

Storage lockable unit, 1 left filing drawer and 2 right drawers 1SH5030: L 190 D 53 H 59