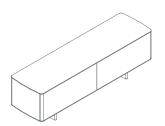

The Shift cabinet (190 x 53 cm, h 59 cm) is characterised by clean lines and shares the same powerful, expressive volumes and shapes as the table. The cabinet is available in four versions: 2 large drawers, 4 standard drawers, 2 standard drawers and 1 large drawer on the left, and 2 standard drawers and 1 large drawer on the right. All versions are lockable. Cabinet tops come in three different finishes: matt white lacquer, gloss white lacquer and light oak. The body and frame have a standard matt white lacquer finish.

### Shift

Table with grommet 1SH4020: L 240 D 95 H 75

Storage lockable unit with 2 filing drawes **15H5010:** L 190 D 53 H 59

Storage lockable unit with 4 drawers 1SH5020: L 190 D 53 H 59

Storage lockable unit, 1 left filing drawer and 2 right drawers 1SH5030: L 190 D 53 H 59