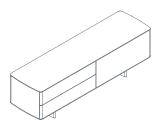

The Shift cabinet (190 x 53 cm, h 59 cm) is characterised by clean lines and shares the same powerful, expressive volumes and shapes as the table. The cabinet is available in four versions: 2 large drawers, 4 standard drawers, 2 standard drawers and 1 large drawer on the left, and 2 standard drawers and 1 large drawer on the right. All versions are lockable. Cabinet tops come in three different finishes: matt white lacquer, gloss white lacquer and light oak. The body and frame have a standard matt white lacquer finish.

### Shift

Table with grommet 1SH4020: L 240 D 95 H 75

Storage lockable unit with 2 filing drawes **15H5010:** L 190 D 53 H 59

Storage lockable unit with 4 drawers 1SH5020: L 190 D 53 H 59

Storage lockable unit, 1 left filing drawer and 2 right drawers 1SH5030: L 190 D 53 H 59