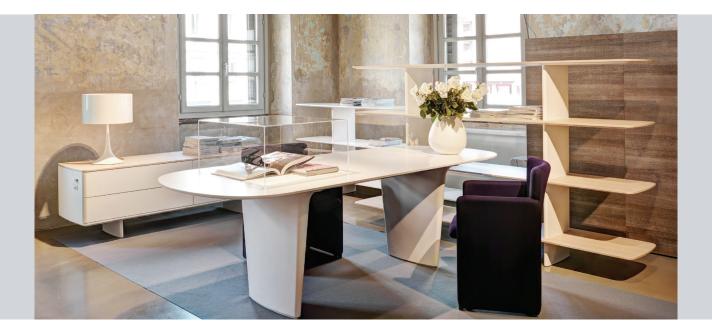

#### INTRO

The Shift collection, another collaboration between Tecno and the Foster+Partners design studio, is a new, formal, managerial and private furniture solution. The collection's sleek, flowing lines make it the perfect complement to work and domestic environments.

The Shift collection is made up of three elements: a table, a bookcase and a cabinet. The table-desk (240 x 95 cm, h 75 cm) is the element that best symbolises the collection. With its simple, oval shape, it is clearly designed for versatility. Electrical cables are routed through cable ducts inside the slender legs. The table top is available in a choice of two materials and finishes: 25 mm thick MDF panels with a matt or gloss white lacquer finish or 25 mm thick MDF panels veneered in light oak and finished in clear acrylic varnish. The top features elegant rounded edges and even the underside is finished in matt white lacquer. The bases are in Cristalplant<sup>®</sup> and are also finished in matt white.

The Shift cabinet (190 x 53 cm, h 59 cm) is characterised by clean lines and shares the same powerful, expressive volumes and shapes as the table. The cabinet is available in four versions: 2 large drawers, 4 standard drawers, 2 standard drawers and 1 large drawer on the left, and 2 standard drawers and 1 large drawer on the right. All versions are lockable. Cabinet tops come in three different finishes: matt white lacquer, gloss white lacquer and light oak. The body and frame have a standard matt white lacquer finish.

The Shift bookcase (240 x 45 cm, h 99/139 cm) reflects the slender, rounded forms of the table and comes in two versions with 3 or 4 shelves. The bookcase structure is in aluminium with a matt white paint finish.